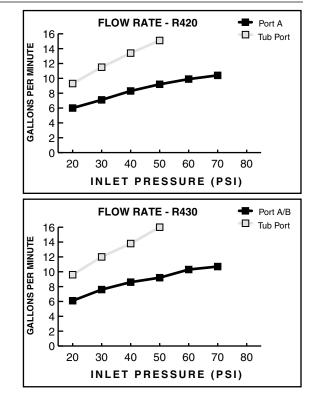

### **GENERAL DESCRIPTION:**

In-Wall Diverters: Rotational control alternates water flow between two (R420) or three (R430) different shower outlets (i.e. showerhead, handspray, body side spray or tub spout). Forged brass valve body. Mixed water inlet and two (R420) or three (R430) outlets are marked on back of valve body. 1/2" NPT connections on mixed water inlet and two (R420) or three (R430) outlets. Stamped brass escutcheon. Tub port with increased water flow (see chart).